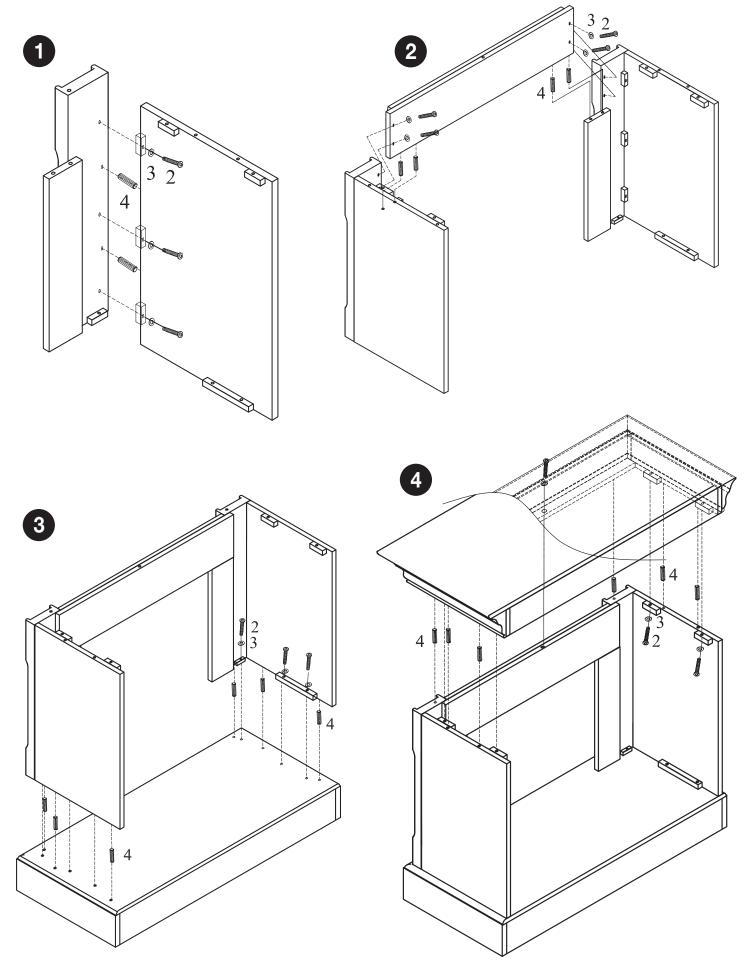

#### **ASSEMBLY INSTRUCTIONS**

| HARDWARE LIST | 1 | Allen Wrench | 1PC   |            |
|---------------|---|--------------|-------|------------|
|               | 2 | Bolt         | 21PCS | O          |
|               | 3 | Flat Washer  | 21PCS | $\bigcirc$ |
|               | 4 | Dowel        | 20PCS |            |